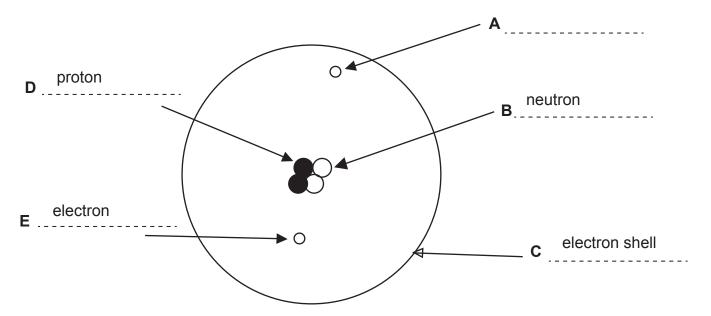

## **Atoms**

Using words in the word bank below, label the diagram.

Word bank: electron, proton, neutron, nucleus, electron shell

- 1. Which part of an atom has a negative electric charge?
- 2. Which part of the atom contains no electric charge?
- 3. Which part of the atom has a positive electric charge?
- 4. Electricity, light and sound are made up of atoms.

Word bank: electron, proton, neutron, nucleus, electron shell

- 1. electron
- 2. neutron
- 3. proton
- 4. False
- 5. False
- 6. True