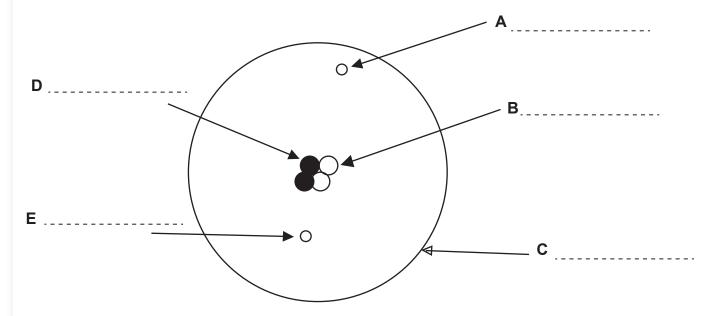

## **Atoms**

Using words in the word bank below, label the diagram.

Word bank: electron, proton, neutron, nucleus, electron shell

- 1. Which part of an atom has a negative electric charge?
- 2. Which part of the atom contains no electric charge?
- 3. Which part of the atom has a positive electric charge?
- 4. Electricity, light and sound are made up of atoms.