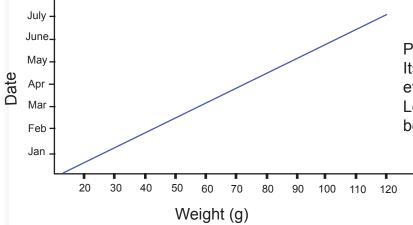

Peter was offered a young rabbit in January. Its initial weight was 9 g. He weighed the pet every month and recorded the data on a graph. Look at the graph and answer the questions below.

- 4. What was the weight of the rabbit in February?
- 5. Did the rabbit's weight increase or decrease ?
- 6 By how many grams had the rabbit's weight increased by July ?

www.ecosystemforkids.com

- 1. D
- 2. C
- 3. They make plants to grow taller and healthier.
- 4. About 41 g
- 5. Increase
- ه. About 111 g ?