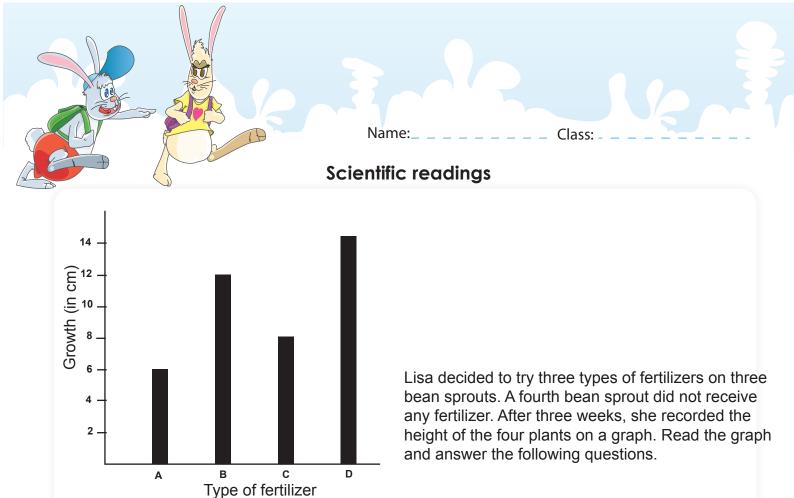

- 1. Which fertilizer was most effective in helping the bean plant to grow tallest ?
- 2. Which fertilizer was least effective in helping the bean plant to grow tall ?
- 3. Looking at the height of the plants, what can you say about the impact of fertilizers on plant growth?

www.ecosystemforkids.com

- 1. D
- 2. C
- 3. They make plants to grow taller and healthier.
- 4. About 41 g
- 5. Increase
- ه. About 111 g ?