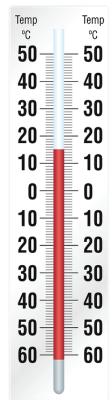

## Reading a thermometer

Read and write the temperature of the following thermometers.

| Temp        | Temp      |
|-------------|-----------|
| °C          | °C        |
| •           |           |
| <b>50</b> - | <b>50</b> |
| 00          |           |
| 40 E        | <b>I</b>  |
| 40          | <b>40</b> |
|             |           |
| 30-         | <b>30</b> |
|             |           |
| 20-         | <b>20</b> |
| 20          | <u> </u>  |
| 40          | 40        |
| 10-         | <b>10</b> |
|             |           |
| 0-          |           |
| U           | U         |
| 4∩ ■        | 40        |
| 10          | <b>10</b> |
|             |           |
| 20-         | <b>20</b> |
|             |           |
| 30          | 30        |
| JU 📳        | 100       |
| 40          | 40        |
| 40          | 40        |
|             |           |
| <b>50</b>   | <b>50</b> |
| 00          |           |
| 60          | <b>60</b> |
| 00          | - 00      |
|             |           |
|             |           |

**Friday** 

2. Write down the temparature reading for each day listed above.

Tuesday