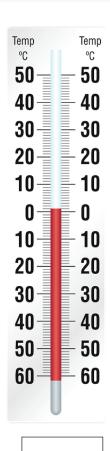

Monday

| Temp              | Temp        |
|-------------------|-------------|
| °c<br><b>50</b> — | <b>≕</b> 50 |
|                   |             |
| 40                | 40          |
| 30                | 30          |
| 20                | 20          |
| 10                | 10          |
| 0-                | 0           |
| 10                | 10          |
| 20                | 20          |
| 30                | 30          |
| 40                | 40          |
| 50                | <b>50</b>   |
| 60                | - 60        |
|                   |             |
|                   |             |

**Friday** 

2. Write down the temparature reading for each day listed above.

Tuesday