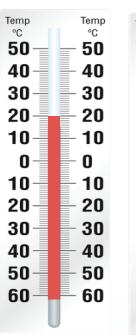

**Friday** 

2. Write down the temparature reading for each day listed above.

Tuesday