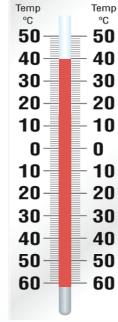

**Friday** 

2. Write down the temparature reading for each day listed above.

Tuesday